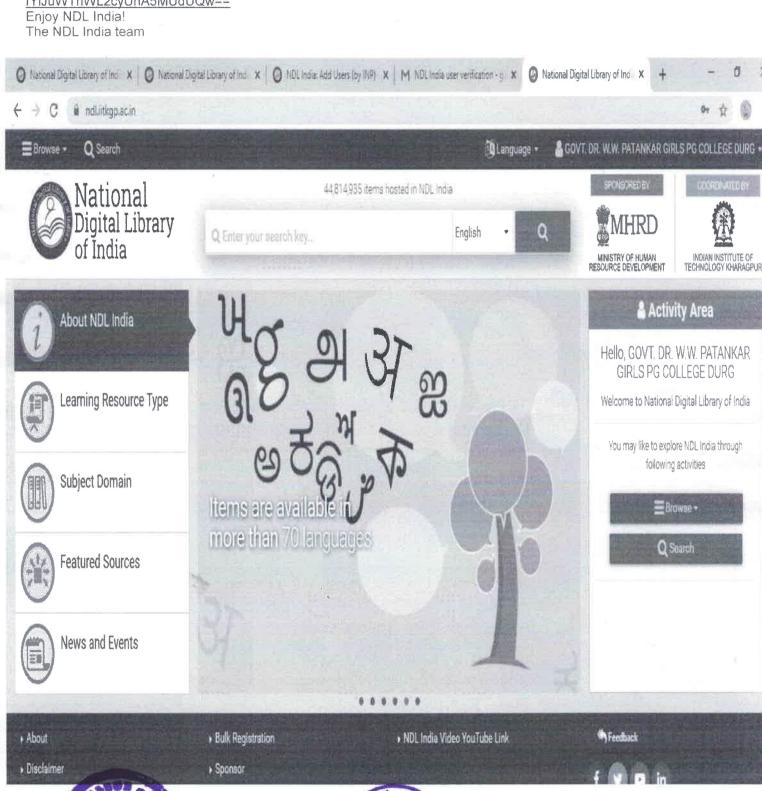

#### NDL India user verification NDL-Support <ndl-support@iitkgp.ac.in>

3:24 PM (6 minutes ago)

to me

Dear GOVT, DR. W.W. PATANKAR GIRLS PG COLLEGE DURG!

Thank you for registering at National Digital Library of India. To verify your account, please Click Here.

In case of any difficulty in accessing the above link please click on the url below

https://ndl.iitkgp.ac.in/account/verify/ZG10WEN0RWIPam9vSXJUbk4ycjMyd1d4RVdHMkl5R05LT2dJS2hEUnhXT20rS0V

IYIJuWThWL2cyUnA5MUdUQw==

Govt Dr. WW. Petanhar Girl's PG, College, Curg (C G.)